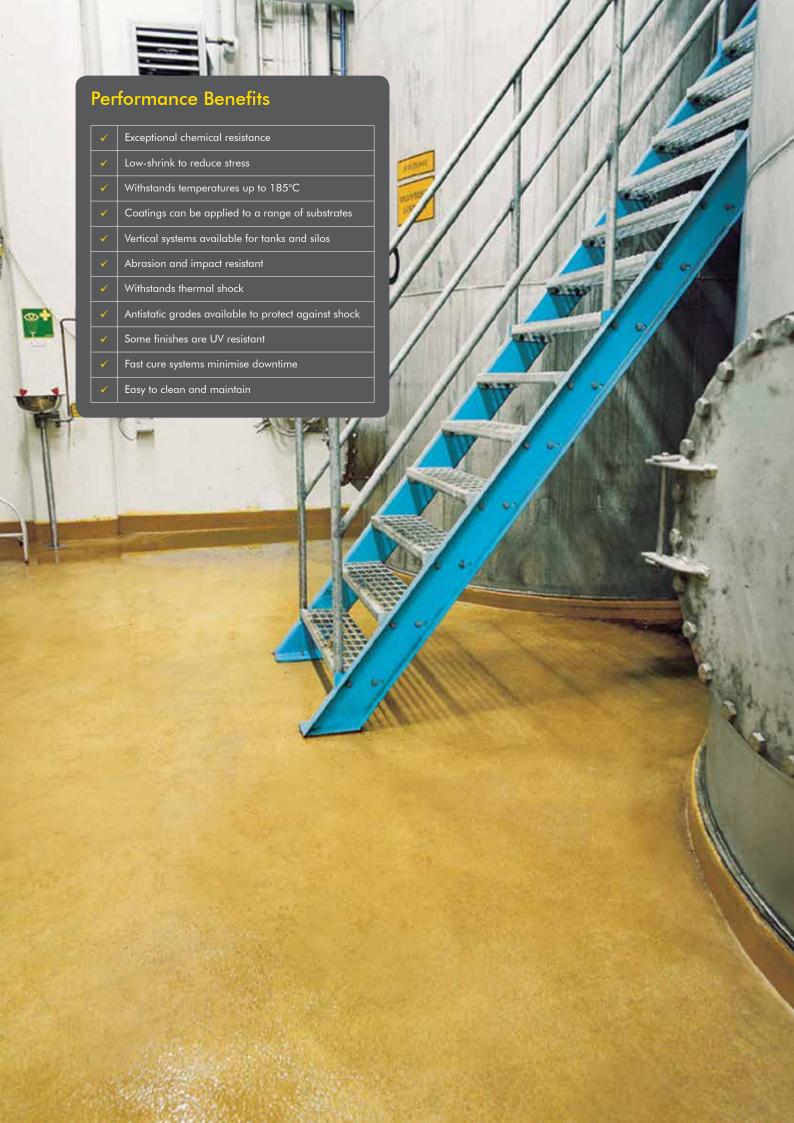

# FLOWCHEM VE

▶ Protect aggressive environments subject to chemical, thermal or mechanical attack with Flowcrete's range of low shrink vinyl ester resin lining and coating systems.

Flowcrete's unique low-shrink Flowchem VE range have been engineered to support the toughest of environments, offering first class resistance to most of these corrosive agents and delivering exceptional protection against their potentially irreparable damage. All systems are fast cure systems, the range provides a thermal shock resistant finish to ensure a reliable and easily maintained finish.

Thermal resistance up to 160°C

**Excellent chemical resistance** 

Abrasion and impact resistant

Fast curing for minimum downtime