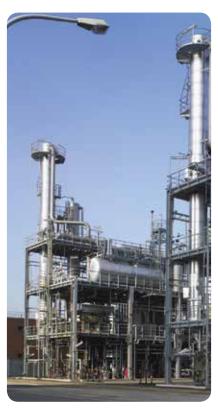

# **Application Suitability**

Weather Resistant Protection

**Chemical Processing Plants** 

Metal Structure Coatings

# Superior Protection Against Chemical Attack

Exposure to concentrated acids, alkalis and aggressive solvents can lead to severe degredation of the floor and wall coverings in any chemical processing environment, as well as metal walkways and structures and tank linings.

Flowcrete's unique low-shrink Flowchem VE range have been engineered to support the toughest of environments, offering first class resistance to most of these corrosive agents and delivering exceptional protection against their potentially irreparable damage. All systems are fast cure systems, the range provides a thermal shock resistant finish to ensure a reliable and easily maintained finish.