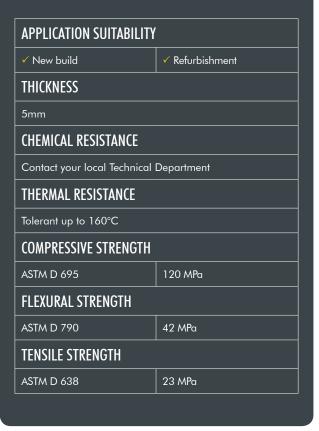

#### Technical Profile

| APPLICATION SUITABILITY                 |                 |  |
|-----------------------------------------|-----------------|--|
| ✓ New build                             | ✓ Refurbishment |  |
| THICKNESS                               |                 |  |
| 5mm                                     |                 |  |
| CHEMICAL RESISTANCE                     |                 |  |
| Contact your local Technical Department |                 |  |
| THERMAL RESISTANCE                      |                 |  |
| Tolerant up to 160°C                    |                 |  |
| VOLUME SHRINKAGE                        |                 |  |
| < 0.003 % RILL 4 2.5.3.2.1 120 MPa      |                 |  |
| FLEXURAL STRENGTH                       |                 |  |
| ASTM D 790                              | 42 MPa          |  |
| TENSILE STRENGTH                        |                 |  |
| ASTM D 638 23 MPa                       |                 |  |