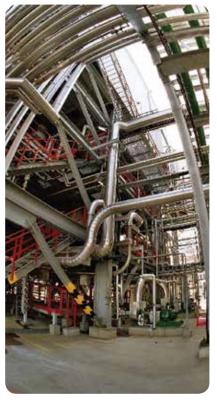

# Superior Protection Against Chemical Attack

Exposure to concentrated acids, alkalis and aggressive solvents can lead to severe degredation of the floor and wall coverings in any chemical processing environment, as well as metal walkways and structures and tank linings.

Flowcrete's unique low-shrink Flowchem VE range have been engineered to support the toughest of environments, offering first class resistance to most of these corrosive agents and delivering exceptional protection against their potentially irreparable damage. All systems are fast cure systems, the range provides a thermal shock resistant finish to ensure a reliable and easily maintained finish.

# **Application Suitability**

Weather Resistant Protection

**Chemical Processing Plants** 

Metal Structure Coatings