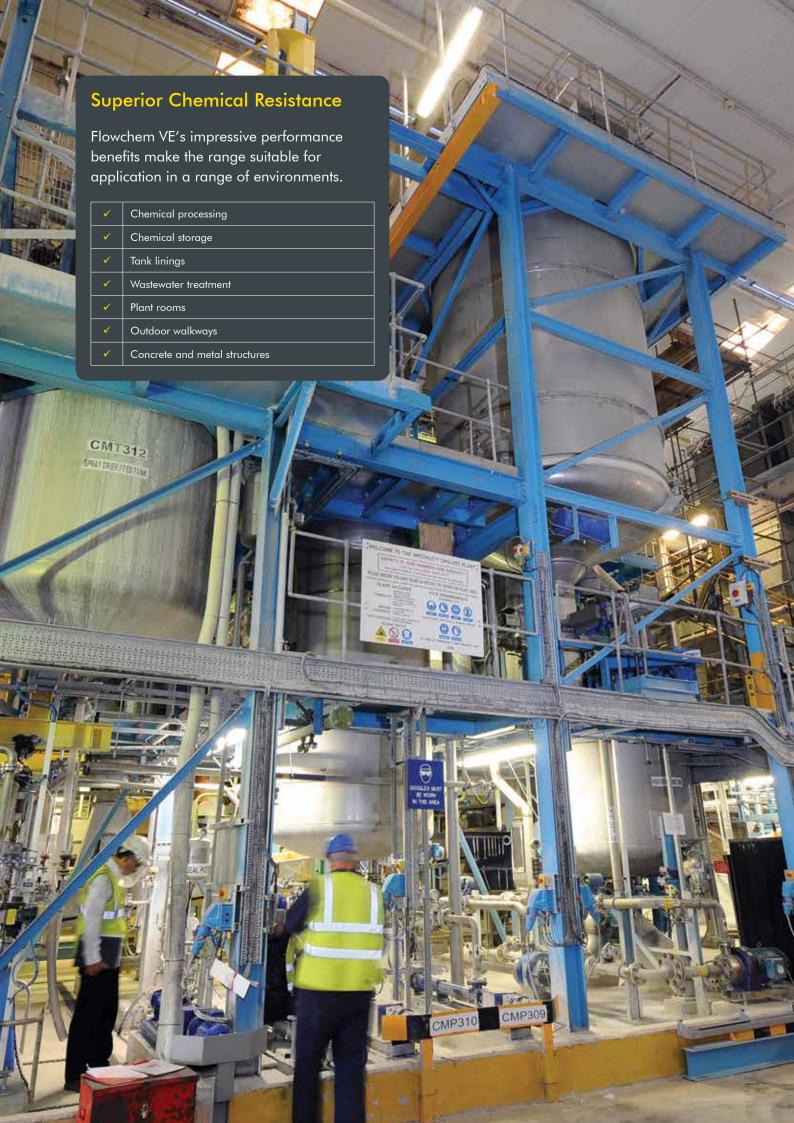

# Superior Protection Against Chemical Attack

Exposure to concentrated acids, alkalis and aggressive solvents can lead to severe degredation of the floor and wall coverings in any chemical processing environment, as well as metal walkways and structures and tank linings.

Flowcrete's unique low-shrink Flowchem VE range have been engineered to support the toughest of environments, offering first class resistance to most of these corrosive agents and delivering exceptional protection against their potentially irreparable damage. All systems are fast cure systems, the range provides a thermal shock resistant finish to ensure a reliable and easily maintained finish.

What's more, with insualtion, isolation and electrostatic performance benefits, the Flowchem VE range delivers the ultimate in corrosion protection to take on the chemical processing industries.