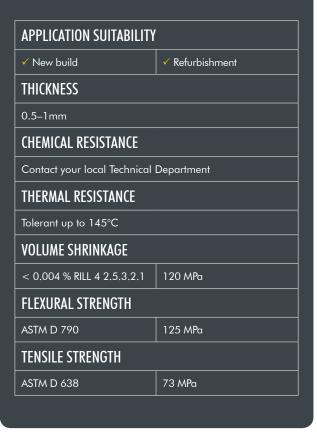

#### **APPLICATION SUITABILITY** ✓ New build ✓ Refurbishment **THICKNESS** 0.5–1mm CHEMICAL RESISTANCE Contact your local Technical Department THERMAL RESISTANCE Tolerant up to 145°C **VOLUME SHRINKAGE** < 0.004 % RILL 4 2.5.3.2.1 120 MPa FLEXURAL STRENGTH ASTM D 790 125 MPa TENSILE STRENGTH ASTM D 638 73 MPa