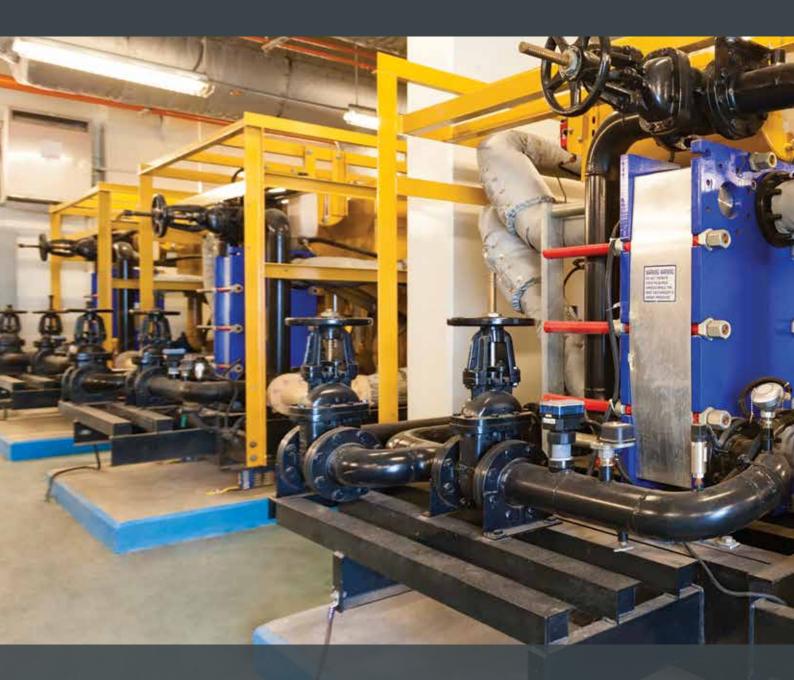

# **Application Suitability**

Weather Resistant Protection

**Chemical Processing Plants** 

Metal Structure Coatings

# Superior Protection Against Chemical Attack

Exposure to concentrated acids, alkalis and aggressive solvents can lead to severe degredation of the floor and wall coverings in any chemical processing environment, as well as metal walkways and structures and tank linings.

Flowcrete's unique low-shrink Flowchem VE range have been engineered to support the toughest of environments, offering first class resistance to most of these corrosive agents and delivering exceptional protection against their potentially irreparable damage. All systems are fast cure systems, the range provides a thermal shock resistant finish to ensure a reliable and easily maintained finish.