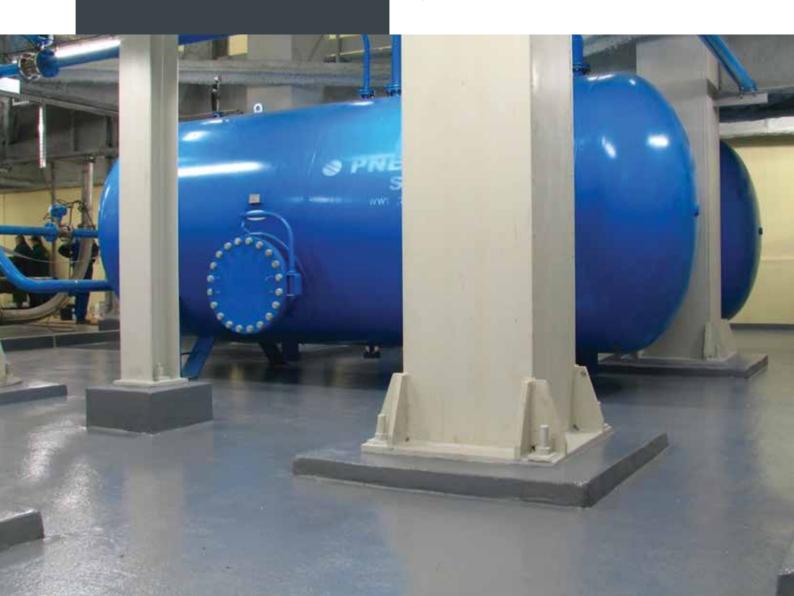

# Superior Protection Against Chemical Attack

Exposure to concentrated acids, alkalis and aggressive solvents can lead to severe degredation of the floor and wall coverings in any chemical processing environment, as well as metal walkways and structures and tank linings.

Flowcrete's unique low-shrink Flowchem VE range have been engineered to support the toughest of environments, offering first class resistance to most of these corrosive agents and delivering exceptional protection against their potentially irreparable damage. All systems are fast cure systems, the range provides a thermal shock resistant finish to ensure a reliable and easily maintained finish.

# **Application Suitability**

Weather Resistant Protection

**Chemical Processing Plants** 

Metal Structure Coatings